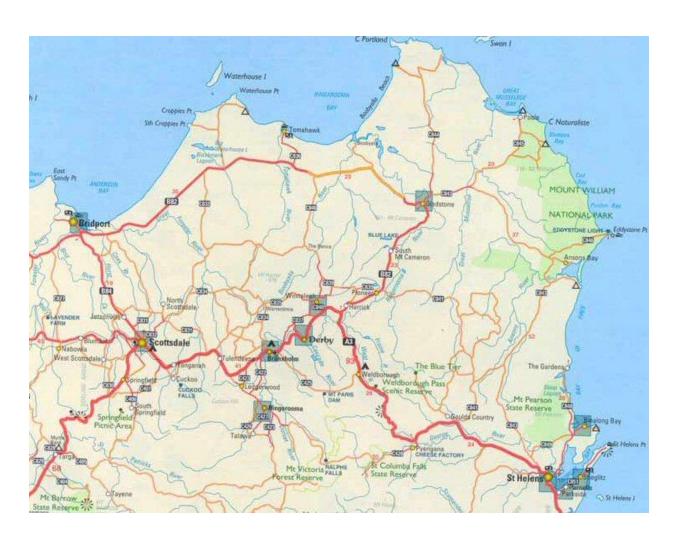

## SHAKE THE BLUES



# Where is Dorset?



## Where is Dorset?



## DORSET DEMOGRAPHICS

## Population

7253 people spread over 40 towns & population centres

# Square kilometres

No. of farms ~110 dairy farms

#### Remoteness

96% outer regional & 4% classified as remote

### SHAKE THE BLUES







- Funding from the TFGA Dairy communities
  Social & Community Events program
- Project partners consulted with the dairy farming community
- Project developed according to the identified needs of dairy farmers
- Project partners linked with wider community such as milk tanker drivers and local hotels







## SHAKE THE BLUES