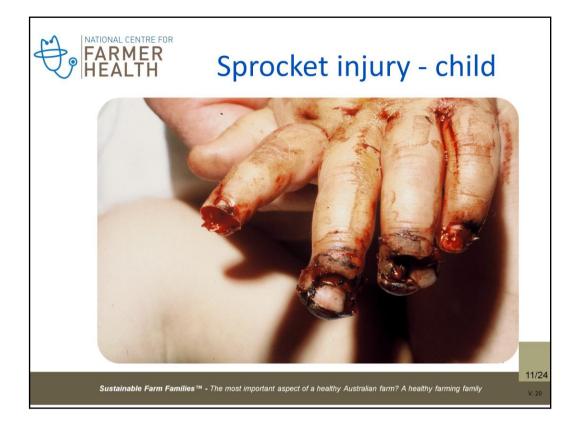

Sustainable Farm Families™ - The most important aspect of a healthy Australian farm? A healthy farming family



Hand around the heart models and also the cholesterol build up artery model









Remember the spread of diabetes – you will notice that it does affect rural areas. Well SFF also picked up on this trend which has got worse





## Skin cancer

## Three types of skin cancer

- Basal cell
- Squamous cell
- Melanoma

## Prevention is the key

- Slip, Slop, Slap, Seek, Slide
- Avoid getting sun burnt
- Get partner to check hard to reach/see spots
- Wear broad brim hats, long sleeves
- Early detection is important



10/24

V. 20

Sustainable Farm Families™ - The most important aspect of a healthy Australian farm? A healthy farming family







- 1 gram of protein = 4 calories
- 1 gram of alcohol = 7 calories
- 1 gram of carbohydrates = 4 calories
- 1 gram of fat = 9 calories



- 30 grams of fibre per day
- 30 grams of fat per day
- 4 grams of salt per day
- Label reading is the key
- Awareness of advertising tricks
- Is the serve size reasonable?

## Nutrition

| 2 small wholemeal pita bread pockets | 8.6g |
|--------------------------------------|------|
| 1 cup frozen mixed veg               | 8.6g |
| ½ cup baked beans                    | 8.2g |
| ½ cup creamed com                    | 8.1g |
| Handful of dried figs (about 7)      | 8.4g |
| 1 cup roasted sweet potato           | 7.2g |
| 1 avocado                            | 7.1g |
| 1 bran muffin                        | 6.3g |
| 2 Weetbix-style biscuits