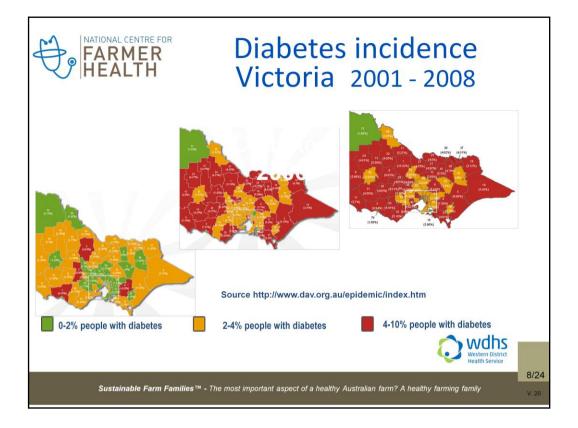

Sustainable Farm Families™ - The most important aspect of a healthy Australian farm? A healthy farming family

Hand around the heart models and also the cholesterol build up artery model

Remember the spread of diabetes – you will notice that it does affect rural areas. Well SFF also picked up on this trend which has got worse