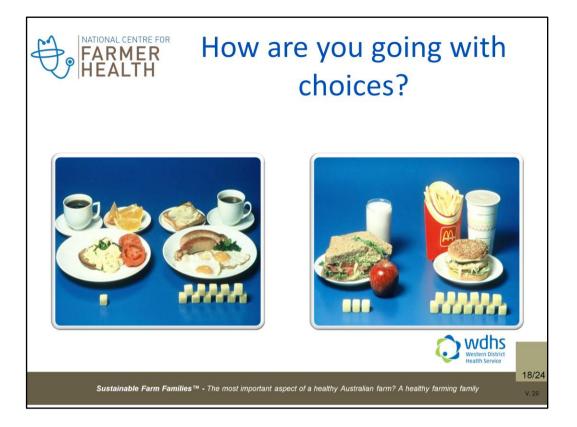

Inflammation of the pancreas

Yellow - heavily processed foods / alcohol

Blue - wholegrain salad sandwich

Refer to manual regarding high, medium, low GI foods (diet nutrition chapter)

Ask if anyone has listened to the meditation CD that was given to them in workshop one?