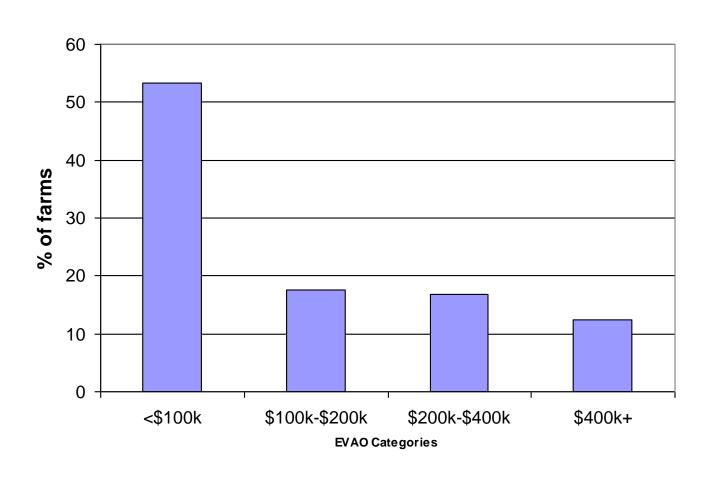

# Victorian farm scale distribution 2006

HOME

ABOUT US

OUR PROPERTIES

CONTACT US

Environmental Heritage Properties have natural significance. Offering both a home to a distinctive diversity of native species, they also provide a linkage between larger natural assets, including National Parks, Nature Conservation Reserves and Flora and Fauna Reserves.